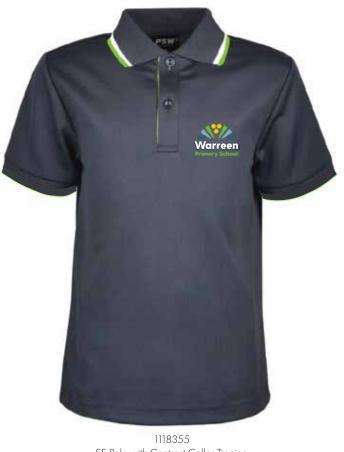

# **EVERDAY POLO**

SS Polo with Contrast Collar Tipping

1118375 LS Polo with Contrast Collar Tipping

| Date:       |  |  |
|-------------|--|--|
|             |  |  |
| Signature:  |  |  |
| 0           |  |  |
| Name:       |  |  |
|             |  |  |
| Position: _ |  |  |
|             |  |  |