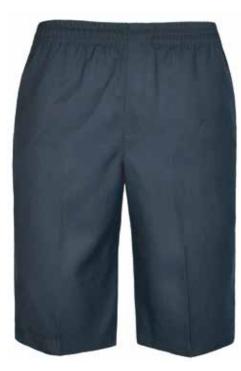

| Date:      |
|------------|
| Signature: |
| Name:      |
| Position:  |
|            |

1110360\_12 Elastic Waist Shorts - Yoke Back

| Date:      |
|------------|
|            |
| Signature: |
|            |
| Name:      |
| Position:  |
| POSITION:  |