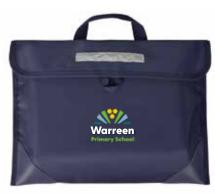

#### **PREMIUM ACCESSORIES**

Custom Jaquard Beanie with Pompom INK/JASMINE/WHITE

1100593 - Ink\_Jasmine Adjustable Mesh Bucket Hat -Contrast Piping

8300396\_12 - INK Primary Pete Bookbag

8362220\_12 - INK Junior Backpack