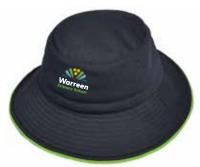

#### **PREMIUM ACCESSORIES**

Custom Jaquard Beanie with Pompom INK/JASMINE/WHITE

1100593 - Ink\_Jasmine Adjustable Mesh Bucket Hat -Contrast Piping

8300396\_12 - INK Primary Pete Bookbag

8362220\_12 - INK Junior Backpack