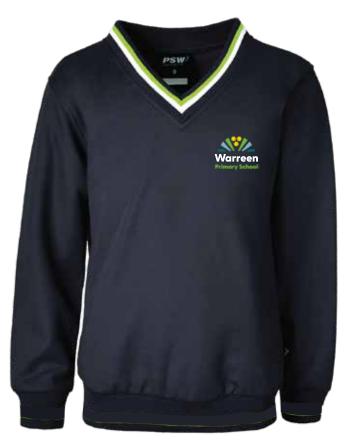

#### **EVERYDAY** OUTERWEAR

TBC (Based on 1111165)
Tracksuiting V Neck Jumper w Contrast Stripe Rib

|  | Warreen<br>Primary Sahaal |  |
|--|---------------------------|--|
|  |                           |  |