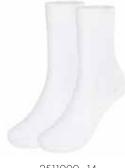

Position:

2511000\_14 Turnover Ankle Socks WHITE

2511050 Crew Socks 3 pack - WHITE/NAVY

2513000\_1 - Navy Cotton Blend Tights

Custom Scarf INK/JASMINE/WHITE