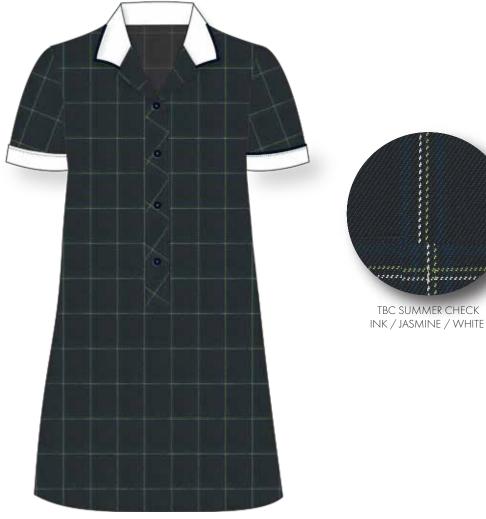

## **SUMMER DRESS**

1100565 A-line Summer Dress w Contrast Collar & Cuff & Ink Piping

| Date:      |
|------------|
|            |
| Signature: |
| O .        |
| Name:      |
|            |
| Position:  |
|            |