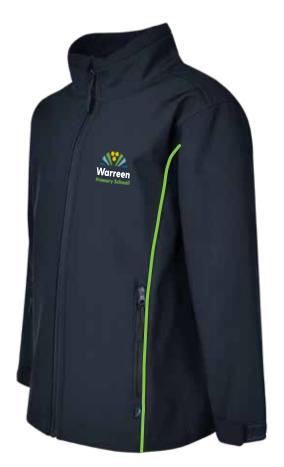

## **PREMIUM OUTERWEAR**

1118332 Fleece Lined Hooded Spray Jacket with contrasT piping

1118334 - Ink\_Jasmine Bonded Jacket - Contrast piping