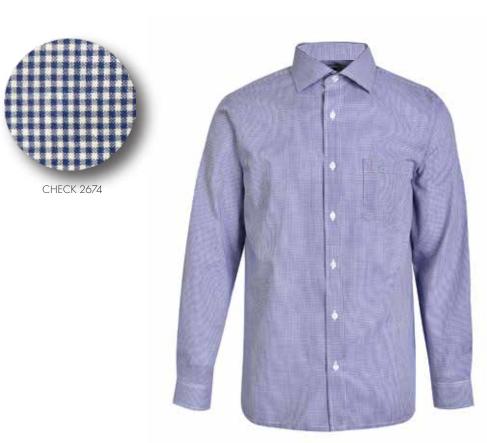

#### **WINTER TUNIC**

1104004 Box Pleat Tunic w Detachable Bib

| Date:      |
|------------|
|            |
| Signature: |
|            |
| Name:      |
|            |
| Position:  |
| Position:  |

|           | 11673   | 01_2  | 674      |       |
|-----------|---------|-------|----------|-------|
| SS Formal | Shirt w | Inner | Contrast | Colla |