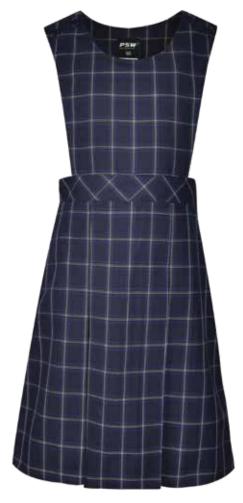

#### **WINTER TUNIC**

1104004 Box Pleat Tunic w Detachable Bib

| Date:      |
|------------|
|            |
| Signature: |
|            |
| Name:      |
|            |
| Position:  |
| Position:  |

|           | 11673   | 01_2  | 674      |       |
|-----------|---------|-------|----------|-------|
| SS Formal | Shirt w | Inner | Contrast | Colla |