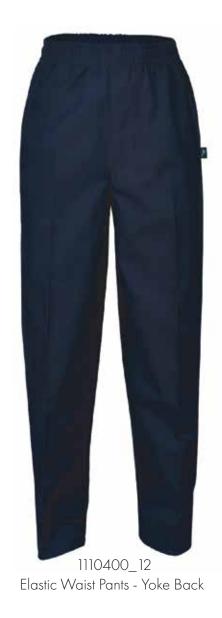

**WARREEN**PRIMARY SCHOOL



2023 PRODUCT PRESENTATION



## **SUMMER DRESS**



1100565 A-line Summer Dress w Contrast Collar & Cuff & Ink Piping

| Date:      |
|------------|
|            |
| Signature: |
| O .        |
| Name:      |
|            |
| Position:  |
|            |





#### **WINTER TUNIC**





1104004 Box Pleat Tunic w Detachable Bib

| Date:      |
|------------|
|            |
| Signature: |
|            |
| Name:      |
|            |
| Position:  |
| Position:  |













|           | 11673   | 01_2  | 674      |       |
|-----------|---------|-------|----------|-------|
| SS Formal | Shirt w | Inner | Contrast | Colla |

| Date:      |
|------------|
| Signature: |
| Name:      |
| Position:  |
|            |









1110360\_12 Elastic Waist Shorts - Yoke Back

| Date:      |
|------------|
|            |
| Signature: |
|            |
| Name:      |
| Position:  |
| POSITION:  |





#### **EVERYDAY** OUTERWEAR



TBC (Based on 1111165)
Tracksuiting V Neck Jumper w Contrast Stripe Rib

|  | Warreen<br>Primary Sahaal |  |
|--|---------------------------|--|
|  |                           |  |

1167011 1/4 ZIp style Pullover with classic contrast striped rib.

| ı | Date:      |
|---|------------|
|   | Signature: |
|   | Name:      |
|   | Position:  |
|   | 031110111  |



## **PREMIUM OUTERWEAR**



1118332 Fleece Lined Hooded Spray Jacket with contrasT piping



1118334 - Ink\_Jasmine Bonded Jacket - Contrast piping



# **EVERDAY POLO**



SS Polo with Contrast Collar Tipping



1118375 LS Polo