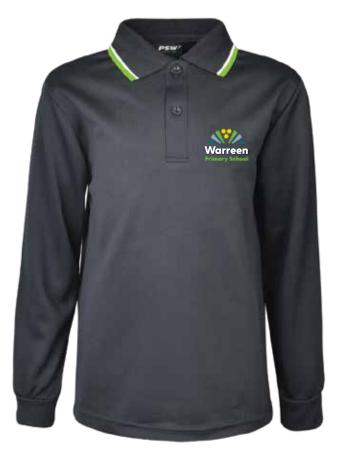

# **EVERDAY POLO**

SS Polo with Contrast Collar Tipping

1118375 LS Polo with Contrast Collar Tipping

| Date:       |  |  |
|-------------|--|--|
|             |  |  |
| Signature:  |  |  |
| 0           |  |  |
| Name:       |  |  |
|             |  |  |
| Position: _ |  |  |
|             |  |  |