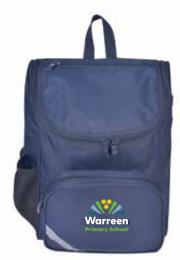

#### **PREMIUM ACCESSORIES**

Custom Jaquard Beanie with Pompom INK/JASMINE/WHITE

1100593 - Ink\_Jasmine Adjustable Mesh Bucket Hat -Contrast Piping

8300396\_12 - INK Primary Pete Bookbag

8362220\_12 - INK Junior Backpack