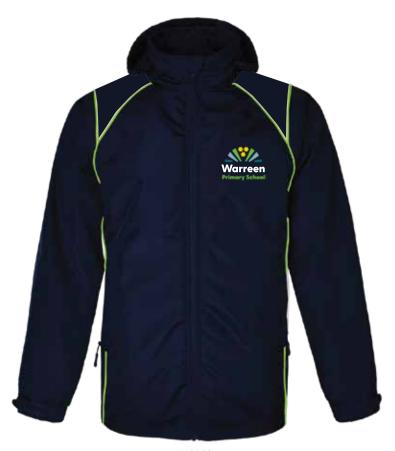

## **PREMIUM OUTERWEAR**

1118332 Fleece Lined Hooded Spray Jacket with contrasT piping

1118334 - Ink\_Jasmine Bonded Jacket - Contrast piping