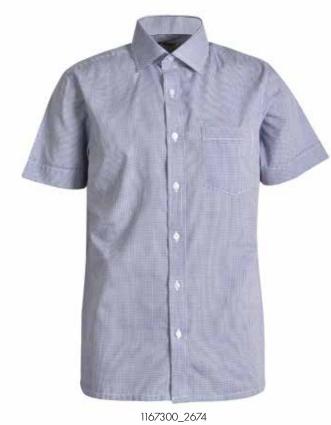

#### **WINTER TUNIC**

1104004 Box Pleat Tunic w Detachable Bib

| Date:      |
|------------|
|            |
| Signature: |
|            |
| Name:      |
|            |
| Position:  |
| Position:  |

|           | 11673   | 01_2  | 674      |       |
|-----------|---------|-------|----------|-------|
| SS Formal | Shirt w | Inner | Contrast | Colla |