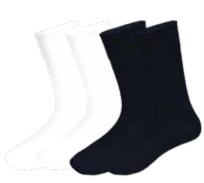

Position:

2511000\_14 Turnover Ankle Socks WHITE

2511050 Crew Socks 3 pack - WHITE/NAVY

2513000\_1 - Navy Cotton Blend Tights

Custom Scarf INK/JASMINE/WHITE